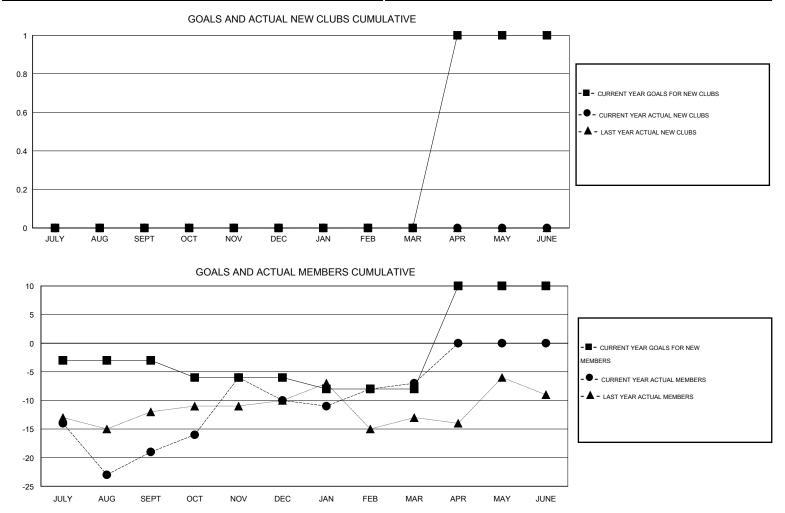

## Kenneth Schwols GMT:

| GMT: Kenneth  | n Schwols        |                   | LOCATIO          | N COLORAD        | 0             |                    |                                     |                    | GMT CA 1         |
|---------------|------------------|-------------------|------------------|------------------|---------------|--------------------|-------------------------------------|--------------------|------------------|
| Clubs         |                  |                   |                  |                  | Members       |                    |                                     |                    |                  |
|               | RESU             | LTS FOR 2014-2015 | i                |                  |               | RESU               | JLTS FOR 2014-2015                  |                    |                  |
| QUARTER       | NEW CLUB<br>GOAL | NEW CLUBS         | DROPPED<br>CLUBS | NET<br>GAIN/LOSS | QUARTER       | NEW MEMBER<br>GOAL | CHARTER AND<br>NEW MEMBERS<br>ADDED | DROPPED<br>MEMBERS | NET<br>GAIN/LOSS |
| JULY/AUG/SEPT | 0                | 0                 | 0                | 0                | JULY/AUG/SEPT | -3                 | 13                                  | 32                 | -19              |
| OCT/NOV/DEC   | 0                | 0                 | 0                | 0                | OCT/NOV/DEC   | -3                 | 41                                  | 32                 | 9                |
| JAN/FEB/MAR   | 0                | 0                 | 0                | 0                | JAN/FEB/MAR   | -2                 | 19                                  | 16                 | 3                |
| APR/MAY/JUNE  | 1                | 0                 | 0                | 0                | APR/MAY/JUNE  | 18                 | 0                                   | 0                  | 0                |